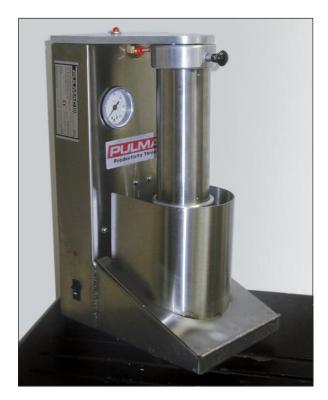

## **Description**

The Pulmac Dewatering Device is a tool designed to allow the controlled dewatering of an unknown (3-15% concentration) pulp sample to a consistent solids content in just five minutes. Weighing out pulp from this dewatered sample accurately "predicts" an oven dried equivalent pulp sample for a variety of test purposes.

## Space Required

• Dimensions: 7 x 11 x 16 in (WxLxH)

Weight: 20 lbsElectrical: 120 V